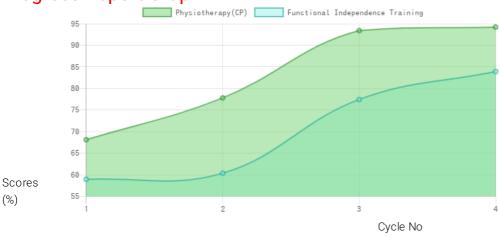

### **Progress Report**

| Evaluation No | Physiotherapy(CP)<br>Score % - Month - Year | Functional Independence Training<br>Score % - Month - Year |
|---------------|---------------------------------------------|------------------------------------------------------------|
| 1             | 68.33% - August - 2019                      | 59.05% - July - 2019                                       |
| 2             | 78.12% - March - 2020                       | 60.48% - January - 2020                                    |
| 3             | 93.89% - December - 2020                    | 77.74% - December - 2020                                   |
| 4             | 94.72% - July - 2021                        | 84.29% - June - 2021                                       |

## **Progress Report Graph**

Information:- CP - Cerebral Palsy; SB - Spina bifida; MD - Muscular Dystrophy; CTEV - Clubfoot; ID - Intellectual Disability; CP, MD - Cerebral Palsy/Multiple Disabilities; LV - Low Vision; TB - Total Blind; ADHD - Attention Deficit Hyperactive Disorder; DB - Deaf Blind; RL - Receptive language; EL - Expressive language;